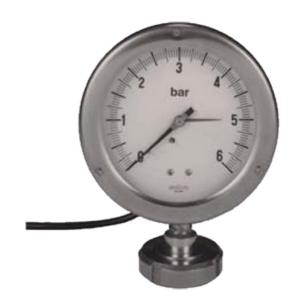

# PRESSURE GAUGE SA 40 / E (MOD. SA 40/M)

Stainless steel sanitary gauge with separator and microswitch

These instruments are designed for pressure measurement. Used in the food, chemical, petrochemical industry, conventional power plants and suitable to withstand the most unfavorable operating conditions, determined by the aggressiveness of the process fluid and the environment and for fluids that do not have a high viscosity or that do not crystallize. Called separator which consists of a suitably shaped separation membrane, made of AISI 316 stainless steel. Pressure gauge and separator form a single body. The separator is equipped with a threaded connection according to the DN-SMS-IDF-CLAMP standards.

The pressure gauge with SABA separator is amortized as standard, so it can work even in case of strong pulsations without problems. The micro-switch is mounted on the amplifier movement and is adjustable over the whole scale by means of a special key. The micro can give a minimum or maximum contact.

## **TECHNICAL FEATURES:**

**Measuring ranges:** 2.5 - 4 - 6 - 10 - 16 - 20 - 25 - 40 - 60 - 100 bar.

Dial: white with black lettering: dial Ø 63 - 100 - 150 mm

**Housing:** Ø 63 - 100 - 150 in stainless steel with Plexiglas glass with double U-seal.

Index: in steel with zero-setting micrometric deviceSensitive element: Laser welded AISI 316 membrane

Connection: both radial and rear, according to DN - SMS - IDF - CLAMP standards

Amplifier movement: in stainless steel

Filling liquid: non-toxic

**Shock absorber:** built-in standard **Accuracy:** 1% of the full scale value

Degree of protection: IP 55.